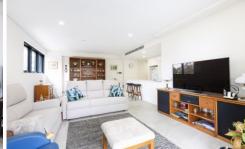

- Two bedrooms both with mirrored built in wardrobes, master with ensuite and balcony access
- Tasteful kitchen with stone benchtops, Smeg appliances and gas cooking
- Contemporary main bathroom with oversized shower featuring waterfall showerhead + removable shower rose
- Combined living and dining seamlessly opens onto large sun filled entertainers balcony