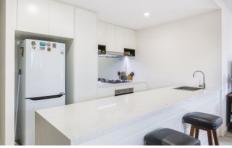

- Two bedrooms both with mirrored built in wardrobes, master with ensuite and balcony access
- Tasteful kitchen with stone benchtops, Smeg appliances and gas cooking
- Contemporary main bathroom with oversized shower featuring waterfall showerhead + removable shower rose
- Combined living and dining seamlessly opens onto large sun filled entertainers balcony