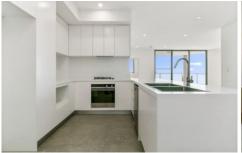

## Featuring:

Spacious open plan living w/ ducted air conditioning Double size bedrooms all w/ mirrored built in robes Sleek gourmet kitchen with stainless steel appliances Luxury & affordable gas cooking, heating & hot water Over sized bathrooms, full sized bath, main w/ ensuite Private, sun filled entertainers balcony, north facing Two allocated car spaces, storage cage & lift access