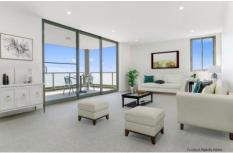

## Featuring:

Spacious open plan living w/ ducted air conditioning Double size bedrooms all w/ mirrored built in robes Sleek gourmet kitchen with stainless steel appliances Luxury & affordable gas cooking, heating & hot water Over sized bathrooms, full sized bath, main w/ ensuite Private, sun filled entertainers balcony, north facing Two allocated car spaces, storage cage & lift access