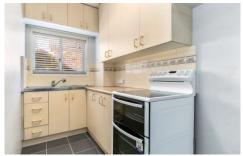

## Featuring;

- Generous sized and light filled bedroom with built-in wardrobe
- Second room which can be utilized as study area
- Open plan living and dining area with near new carpet
- Ensuite style bathroom with both shower and bath plus extra storage cupboard
- Neat and tidy kitchen with electric cooking and ample cupboard space
- Communal laundry facilities with coin operated machines