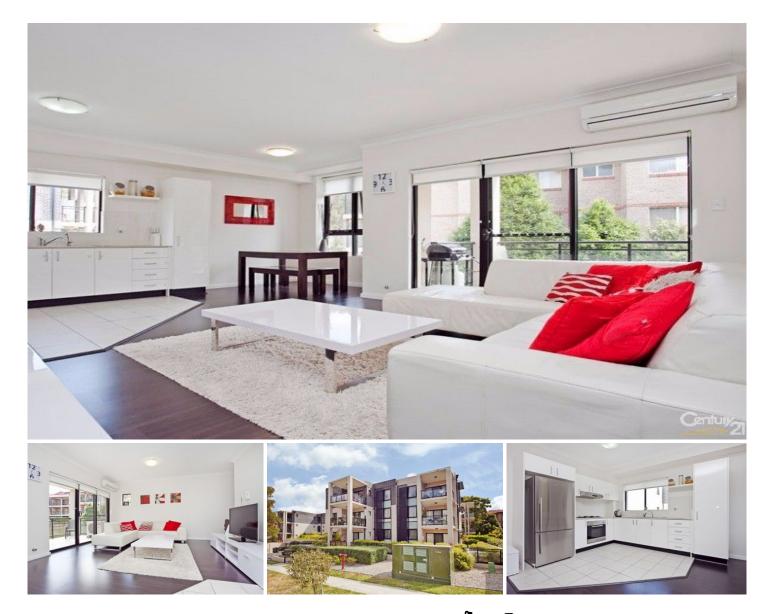

## 25/15-23 Premier Street GYMEA NSW

Located in a sought after secure complex is this modern, well presented two bedroom unit filled with natural light and a pleasant leafy outlook. Only a short stroll to Gymea Village, restaurants and public transport, it is a must see as it won't last long.

## Featuring;

- Great sized bedrooms both with built in wardrobes

- Spacious combined lounge & dining area with timber look floor boards throughout

- Open plan kitchen with stainless appliances and gas cooking

- Neat and tidy bathroom with separate bath and shower
- Split system air con unit in living area
- Convenience of internal laundry and lock up garage with