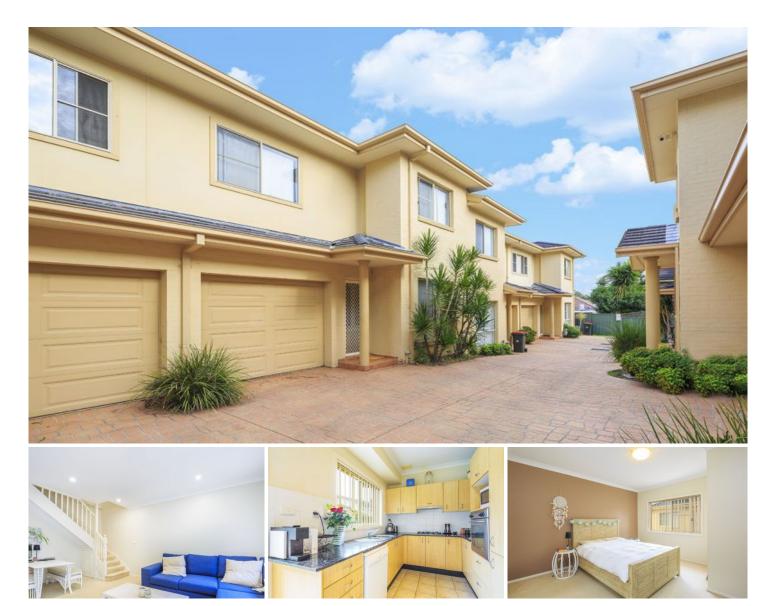

## 6/35 High Street CARINGBAH NSW

Please send through an online enquiry to organise an inspection or call Georgia Bettini on 0433 463 118.

Ideally set back away from the street is this very well presented and modern two bedroom townhouse which offers air conditioning, lots of natural light and spacious, well proportioned living. Ideally located in a boutique block central to Caringbah Shopping Centre, parks, schools and transport. it is a must to inspect.

Double sized bedrooms, both with built in wardrobes Spacious modern kitchen with gas cooking and dishwasher Neat and tidy bathroom which offers both bath and shower Laundry with second toilet and plenty of room for storage Real courtyard with grass and undercover patio