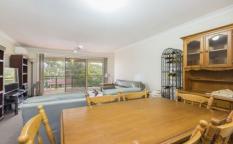

## Featuring;

- \* Generous main bedroom with mirrored built in robe and ceiling fan
- \* Second bedroom also with mirrored built in robe
- \* Modern kitchen with electric cooking, dishwasher and ample cupboard space
- \* Spacious lounge with split system air conditioning and