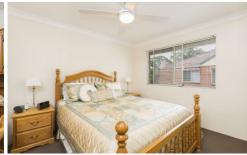

## Featuring;

- \* Generous main bedroom with mirrored built in robe and ceiling fan
- \* Second bedroom also with mirrored built in robe
- \* Modern kitchen with electric cooking, dishwasher and ample cupboard space
- \* Spacious lounge with split system air conditioning and