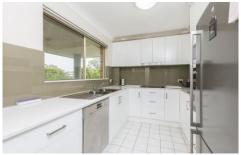

## Featuring;

- \* Generous main bedroom with mirrored built in robe and ceiling fan
- \* Second bedroom also with mirrored built in robe
- \* Modern kitchen with electric cooking, dishwasher and ample cupboard space
- \* Spacious lounge with split system air conditioning and