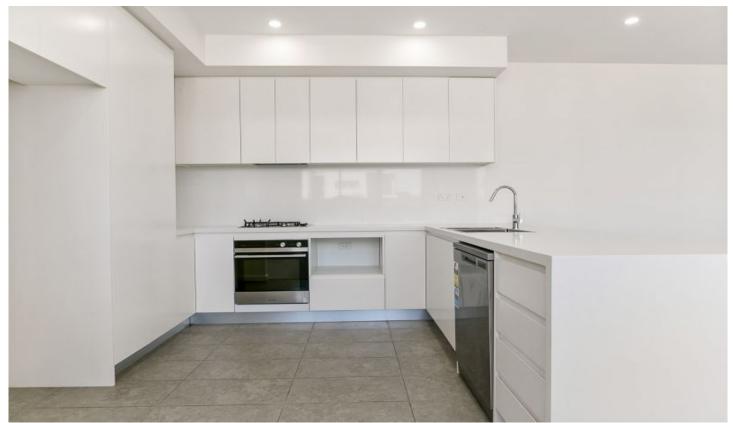

## Featuring:

Spacious open plan living w/ ducted split system air conditioning

Double size bedrooms both w/ mirrored built in robes Sleek gourmet kitchen with stainless steel appliances Luxury & affordable gas cooking, heating & hot water Over sized bathroom, full sized bath, main w/ ensuite Private north facing courtyard, once allocated car space