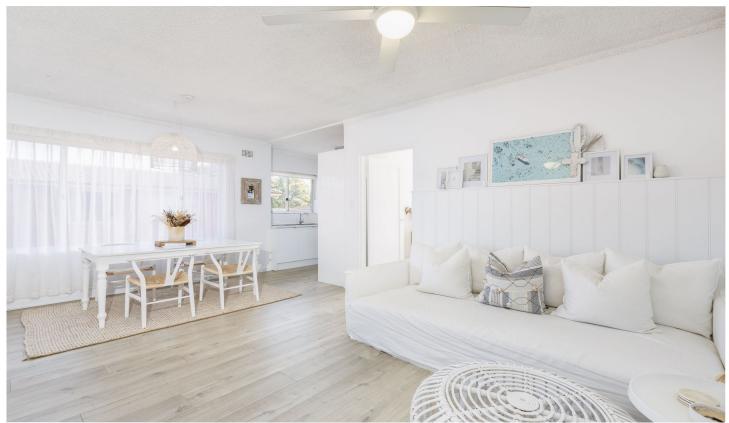

## 8/3A Trickett Road WOOLOOWARE NSW

This meticulously and newly renovated 2nd floor security apartment spares no attention to detail. Complete with stylish timber flooring, designer fittings and fixtures, ceiling fans, airy spacious light filled interiors and a large single garage. Presenting a perfect address for those looking for a convenient lifestyle, being a 3 Minute walk to Woolooware Train Station and 13 minute walk to Cronulla Beach.

- Stunning and sleek kitchen with Bellini appliances and more than enough storage space
- Light and airy open plan living and dining with timber feature wall, ceiling fan and breezy balcony

1 🚐 1 🚍 1 🚍