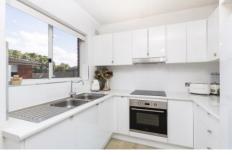

- Stunning and sleek kitchen with Bellini appliances and more than enough storage space
- Light and airy open plan living and dining with timber feature wall, ceiling fan and breezy balcony

1 🚐 1 🚍 1 🚍