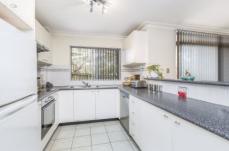

- Great kitchen with plenty of bench and cupboard space, dishwasher and stainless steel appliances.
- Large L shape living and combined dining area opens onto sunny balcony.
- Two spacious bedrooms, both with mirrored built in wardrobes, master opens onto large courtyard.
- Light and bright bathroom offering both bath and shower, plus 2nd toilet in laundry.
- Large laundry with plenty of storage room plus 2nd toilet.