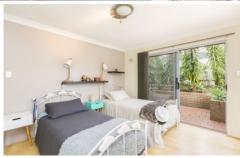

- Great kitchen with plenty of bench and cupboard space, dishwasher and stainless steel appliances.
- Large L shape living and combined dining area opens onto sunny balcony.
- Two spacious bedrooms, both with mirrored built in wardrobes, master opens onto large courtyard.
- Light and bright bathroom offering both bath and shower, plus 2nd toilet in laundry.
- Large laundry with plenty of storage room plus 2nd toilet.