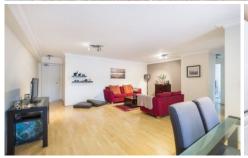

- Great kitchen with plenty of bench and cupboard space, dishwasher and stainless steel appliances.
- Large L shape living and combined dining area opens onto sunny balcony.
- Two spacious bedrooms, both with mirrored built in wardrobes, master opens onto large courtyard.
- Light and bright bathroom offering both bath and shower, plus 2nd toilet in laundry.
- Large laundry with plenty of storage room plus 2nd toilet.