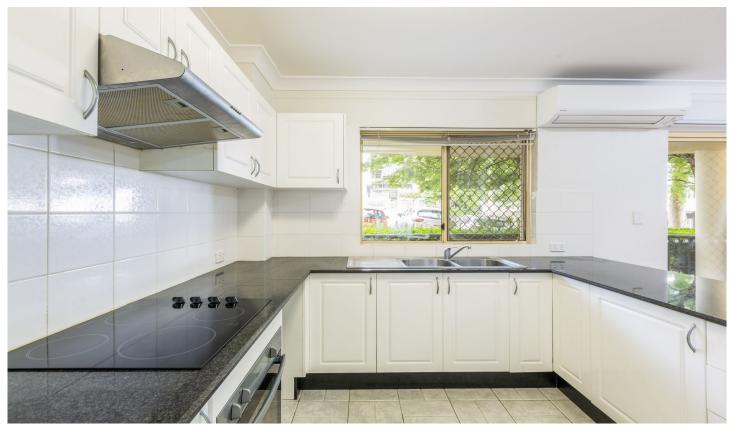

## Featuring:

- Main bedroom with walk-in robe, split system air conditioning and ensuite
- Second and third bedrooms with built-in robes, plantation shutters and split system air conditioning units
- Open plan living and dining with timber flooring and reverse cycle air conditioning unit
- Modern spacious kitchen with electric cooking and plenty