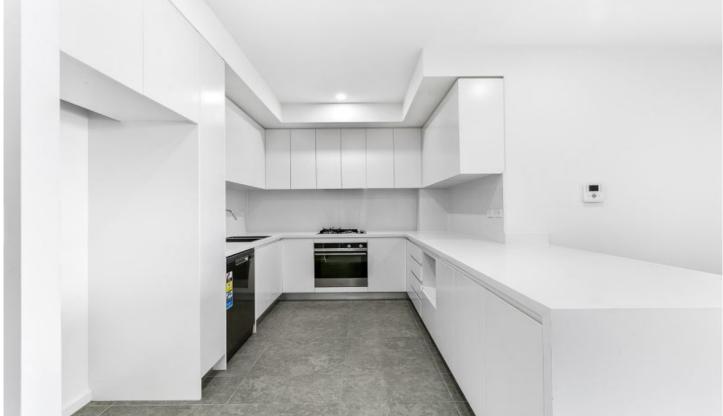

## Featuring:

- Spacious open plan living w/ ducted air conditioning
- Double size bedrooms, both w/ mirrored built in robes
- Oversized study, w/ option for a second lounge room
- Sleek gourmet kitchen with stainless steel appliances
- Luxury & affordable gas cooking, heating & hot water
- Over sized bathrooms, full sized bath, main w/ ensuite
- Two allocated car spaces depending on unit, storage cage & lift access
- No pets