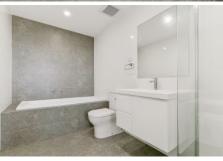

## Featuring:

- Spacious open plan living w/ ducted air conditioning
- Double size bedrooms, both w/ mirrored built in robes
- Oversized study, w/ option for a second lounge room
- Sleek gourmet kitchen with stainless steel appliances
- Luxury & affordable gas cooking, heating & hot water
- Over sized bathrooms, full sized bath, main w/ ensuite
- Two allocated car spaces depending on unit, storage cage & lift access
- No pets