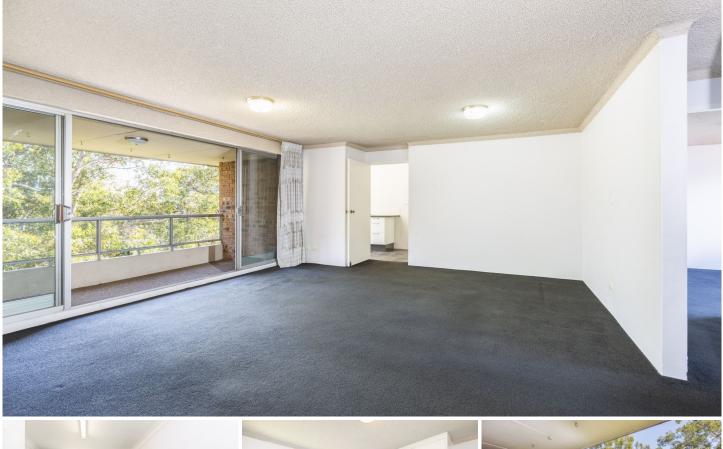

## 5/1-9 Warburton Street Gymea NSW

Two bedroom security apartment is positioned only moments to Gymea village's boutique shops and restaurants, local schools and transport options.

## Featuring:

- Open plan living & dining area opening out to sunny balcony

- Updated kitchen with electric cooking and stainless steel appliances

- Generous size bedrooms, main with built-in robe
- Original bathroom with separate bath & shower
- Internal laundry with storage cupboard
- Single lock-up garage in security complex