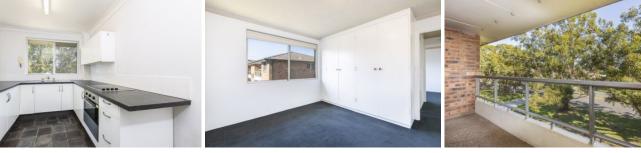

## Featuring:

- Open plan living & dining area opening out to sunny balcony

- Updated kitchen with electric cooking and stainless steel appliances

- Generous size bedrooms, main with built-in robe
- Original bathroom with separate bath & shower
- Internal laundry with storage cupboard
- Single lock-up garage in security complex