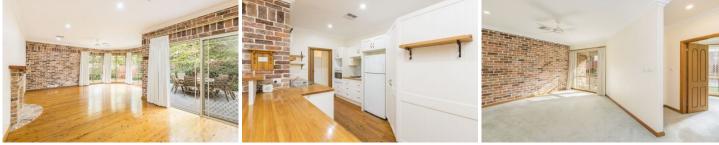

- Over sized open plan living and dining with bay windows, timber floors and lots of light

- Large 2nd living room, perfect for separate TV room, kids play room or separate dining room

- Open plan white and timber kitchen with lots of bench and