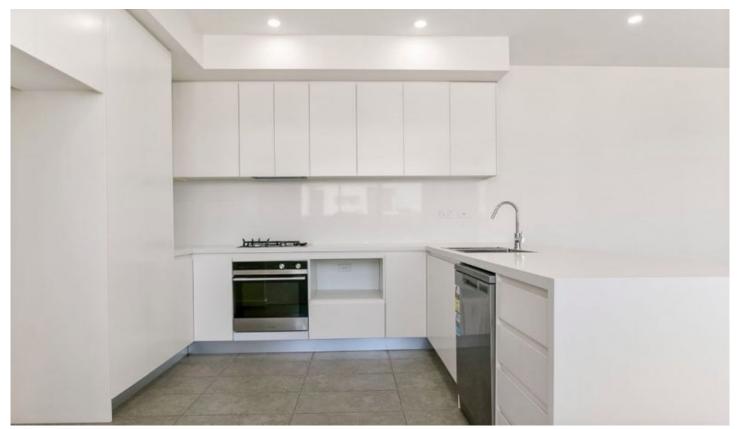

## Featuring:

Spacious open plan living w/ ducted split system air conditioning

Double size bedrooms both w/ mirrored built in robes Sleek gourmet kitchen with stainless steel appliances Luxury & affordable gas cooking, heating & hot water Over sized bathroom, full sized bath, main w/ ensuite Private and oversized courtyard, once allocated car space Pets considered for ground floor apartments