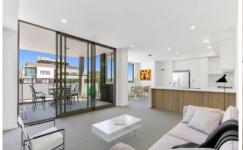

## Featuring:

Spacious open plan living w/ ducted split system air conditioning

Double size bedrooms both w/ mirrored built in robes Sleek gourmet kitchen with stainless steel appliances Luxury & affordable gas cooking, heating & hot water Over sized bathroom, full sized bath, main w/ ensuite Private and oversized courtyard, once allocated car space Pets considered for ground floor apartments