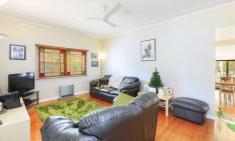

- \* Spacious separate living area with adjoining study nook and separate dining
- \* Modern gas kitchen with walk-in pantry and dining area and stone bench tops
- \* 3 Spacious bedrooms, master with floor to ceiling robe
- 4th Bedroom/studio in backyard with own bathroom