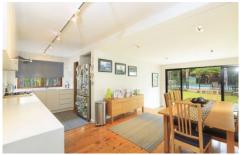

- \* Spacious separate living area with adjoining study nook and separate dining
- \* Modern gas kitchen with walk-in pantry and dining area and stone bench tops
- \* 3 Spacious bedrooms, master with floor to ceiling robe
- 4th Bedroom/studio in backyard with own bathroom