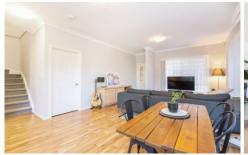

- Open plan living areas with air con & timber flooringLight filled kitchen, S/S appliances inc a dishwasher
- 2 queen sized bedrooms both with mirrored built ins
- Well kept over sized bathroom, with a full sized bath
- Private sunny rear courtyard, includes a cat enclosure
- Single lock up garage with convenient internal access