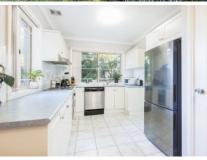

- Open plan living areas with air con & timber flooringLight filled kitchen, S/S appliances inc a dishwasher
- 2 queen sized bedrooms both with mirrored built ins
- Well kept over sized bathroom, with a full sized bath
- Private sunny rear courtyard, includes a cat enclosure
- Single lock up garage with convenient internal access