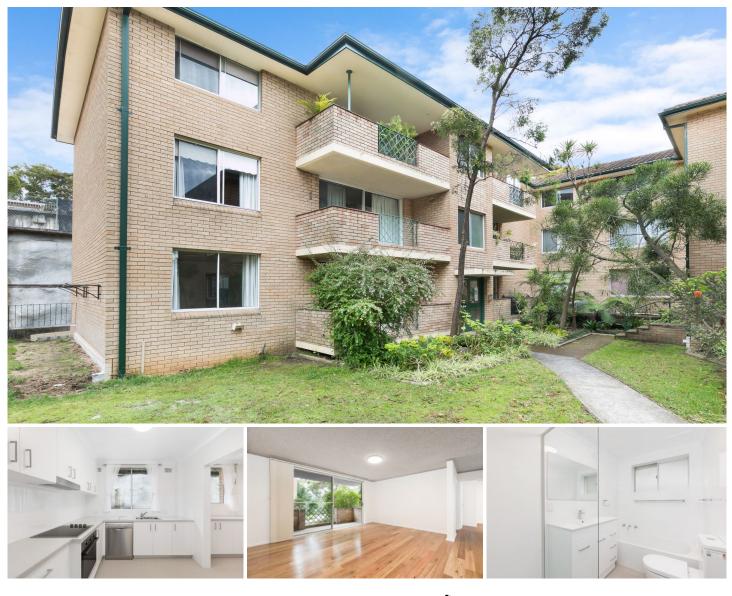

## 16/1-9 Oxley Avenue JANNALI NSW

This newly renovated two bedroom unit offers bright interiors and modern features throughout. With brand new fixtures and fittings this property is ideal for anyone looking for low maintenance living and the ultimate convenience and comfort. Located only a short walk to Jannali shops, eateries and transport it is one to inspect.

## Featuring:

Brand new kitchen w/ stainless steel appliances incl dishwasher

Open plan living area with undercover balcony Two bedrooms both with built in robes Modern bathroom with separate bath and shower New timber flooring and freshly painted throughout Brand new Internal laundry