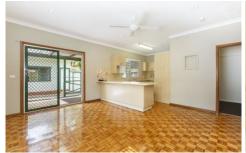

## Featuring;

- Three bedrooms all with built in robes, and ceiling fans
- Open plan lounge/dining with timber floors, split system air-conditioning unit
- Big updated kitchen with breakfast bar, dishwasher and plenty of cupboard space
- Additional study/nursery room
- Neat and tidy original bathroom with seperate bath and