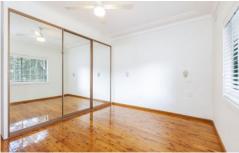

## Featuring;

- Three bedrooms all with built in robes, and ceiling fans
- Open plan lounge/dining with timber floors, split system air-conditioning unit
- Big updated kitchen with breakfast bar, dishwasher and plenty of cupboard space
- Additional study/nursery room
- Neat and tidy original bathroom with seperate bath and