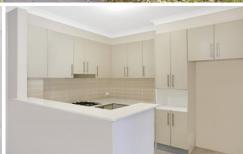

## Featuring

- Both bedrooms with built in wardrobes, master with ensuite and balcony access
- Modern kitchen with s/s appliances, gas cooking & dishwasher
- Full sized main bathroom with seperate bath and shower
- Oversized open plan living and dining area flowing out to a private balcony