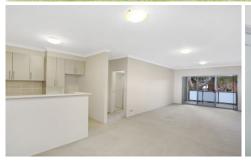

## Featuring

- Both bedrooms with built in wardrobes, master with ensuite and balcony access
- Modern kitchen with s/s appliances, gas cooking & dishwasher
- Full sized main bathroom with seperate bath and shower
- Oversized open plan living and dining area flowing out to a private balcony