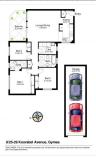

- Open plan and air conditioned living and dining with brand new timber flooring
- Good size kitchen with ample bench and cupboard space
- 3 bedrooms all with mirrored built in wardrobes and ceiling fans, master with ensuite
- Spacious main bathroom with both bath and shower
- Great size North facing balcony perfect for relaxing in the