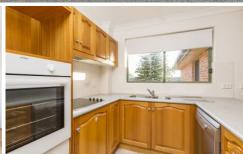

- Open plan and air conditioned living and dining with brand new timber flooring
- Good size kitchen with ample bench and cupboard space
- 3 bedrooms all with mirrored built in wardrobes and ceiling fans, master with ensuite
- Spacious main bathroom with both bath and shower
- Great size North facing balcony perfect for relaxing in the