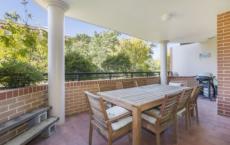

## Featuring;

- Master bedroom with ensuite and balcony access
- Second bedroom of generous size, both rooms with built in robes
- Open plan living and dining with timber laminate flooring throughout
- Modern kitchen with gas cooking and dishwasher
- Large wrap around entertainers balcony
- Main bathroom with seperate bath and shower
- Automated single lock up garage
- Secure complex