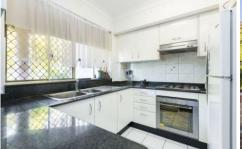

## Featuring;

- Master bedroom with ensuite and balcony access
- Second bedroom of generous size, both rooms with built in robes
- Open plan living and dining with timber laminate flooring throughout
- Modern kitchen with gas cooking and dishwasher
- Large wrap around entertainers balcony
- Main bathroom with seperate bath and shower
- Automated single lock up garage
- Secure complex