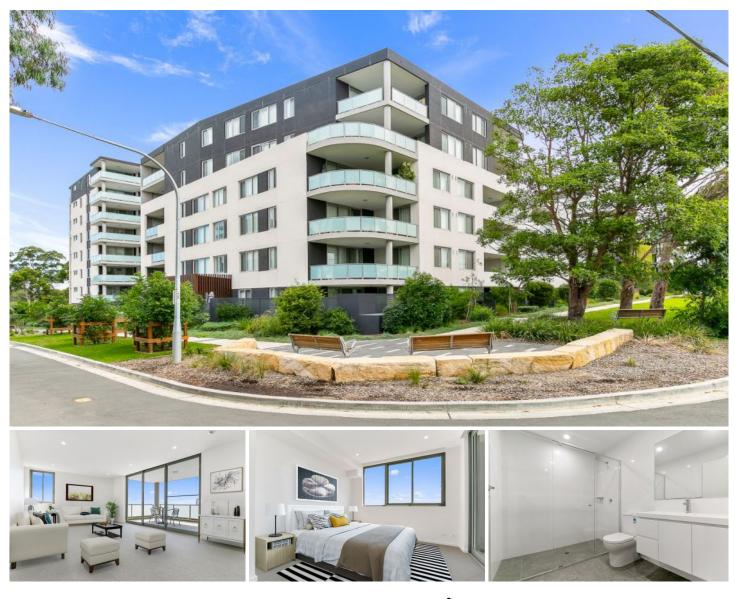

## 401/10 Pinnacle Street MIRANDA NSW

Situated in the heart of Miranda is this functional yet sophisticated 3 bedroom apartment, offering spacious light filled interiors, all the modern inclusions and secure lift access. Be one of the first to inspect as it will not last long.

## Featuring:

Spacious open plan living w/ ducted air conditioning Double size bedrooms all w/ mirrored built in robes Sleek gourmet kitchen with stainless steel appliances Luxury & affordable gas cooking, heating & hot water Over sized bathrooms, full sized bath, main w/ ensuite Private, north facing entertainers balcony

Two allocated car spaces, storage cage & lift access Pets not considered