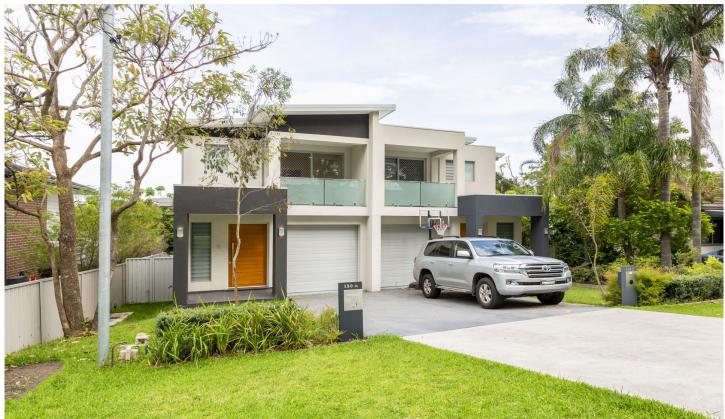

## 150A Kiora Road MIRANDA NSW

This expansive 4 bedroom duplex boasts multiple living areas and a versatile floorplan plus lots of natural lighting. Designed to perfection, with a high attention to detail and offering the finest in easy care living. Ideally located only a short stroll to Miranda Westfield, chic eateries and transport.

- Beautiful timber flooring throughout lower level, soaring ceiling heights and air-conditioning throughout
- Open plan living & dining with lots of natural light, opens onto to an alfresco deck and lush grassed yard
- 2nd family room upstairs, carpet and air conditioning throughout upstairs level
- Luxury kitchen with ample storage and modern finishes, including dishwasher and integrated fridge