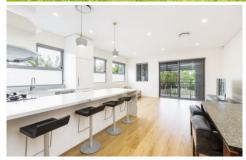

- Beautiful timber flooring throughout lower level, soaring ceiling heights and air-conditioning throughout
- Open plan living & dining with lots of natural light, opens onto to an alfresco deck and lush grassed yard
- 2nd family room upstairs, carpet and air conditioning throughout upstairs level
- Luxury kitchen with ample storage and modern finishes, including dishwasher and integrated fridge