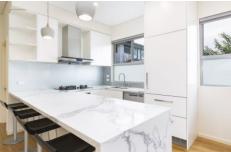

- Beautiful timber flooring throughout lower level, soaring ceiling heights and air-conditioning throughout
- Open plan living & dining with lots of natural light, opens onto to an alfresco deck and lush grassed yard
- 2nd family room upstairs, carpet and air conditioning throughout upstairs level
- Luxury kitchen with ample storage and modern finishes, including dishwasher and integrated fridge