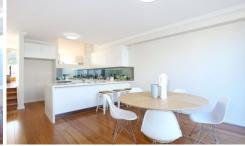

- Two spacious living area flow over split level floor plan with timber flooring
- Entertainers kitchen with Smeg appliances high end finishes & breakfast bar
- 3 large bedrooms, all with built ins, main with walk in wardrobe and ensuite