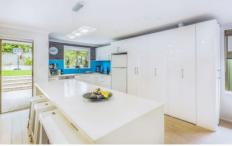

- Open plan and spacious combined living and dining with timber floor boards and air conditioning
- Large, modern kitchen with dishwasher, lots of storage and an oversized island bench/breakfast bar
- 4 double bedrooms all with built in wardrobes, Master with ensuite
- Two modern bathrooms, one of master bedroom