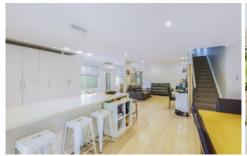

- Open plan and spacious combined living and dining with timber floor boards and air conditioning
- Large, modern kitchen with dishwasher, lots of storage and an oversized island bench/breakfast bar
- 4 double bedrooms all with built in wardrobes, Master with ensuite
- Two modern bathrooms, one of master bedroom