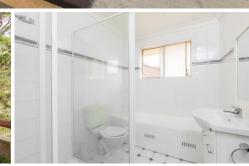

## Featuring:

- Open plan living flowing onto balcony with leafy outlook
- Neat and tidy kitchen with ample storage & gas cooking
- Generous sized bedrooms both feature mirrored built-ins
- Floor to ceiling tiled bathroom, with separate bath and shower
- Added convenience of internal laundry plus a second