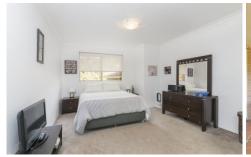

## Featuring:

- Open plan living flowing onto balcony with leafy outlook
- Neat and tidy kitchen with ample storage & gas cooking
- Generous sized bedrooms both feature mirrored built-ins
- Floor to ceiling tiled bathroom, with separate bath and shower
- Added convenience of internal laundry plus a second