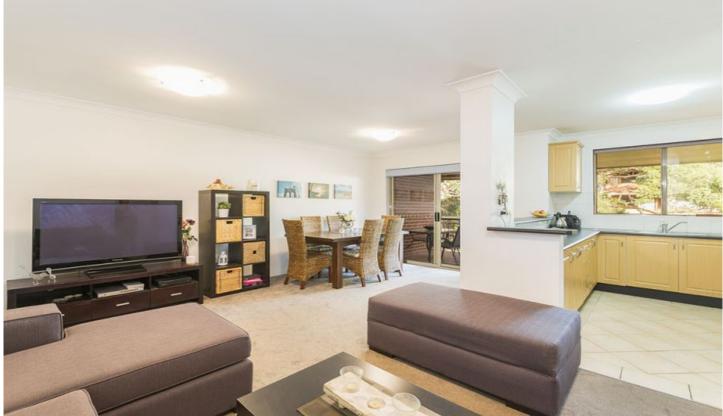

## Featuring:

- Open plan living flowing onto balcony with leafy outlook
- Neat and tidy kitchen with ample storage & gas cooking
- Generous sized bedrooms both feature mirrored built-ins
- Floor to ceiling tiled bathroom, with separate bath and shower
- Added convenience of internal laundry plus a second