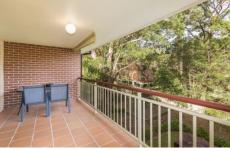

## Featuring:

- Open plan living flowing onto balcony with leafy outlook
- Neat and tidy kitchen with ample storage & gas cooking
- Generous sized bedrooms both feature mirrored built-ins
- Floor to ceiling tiled bathroom, with separate bath and shower
- Added convenience of internal laundry plus a second