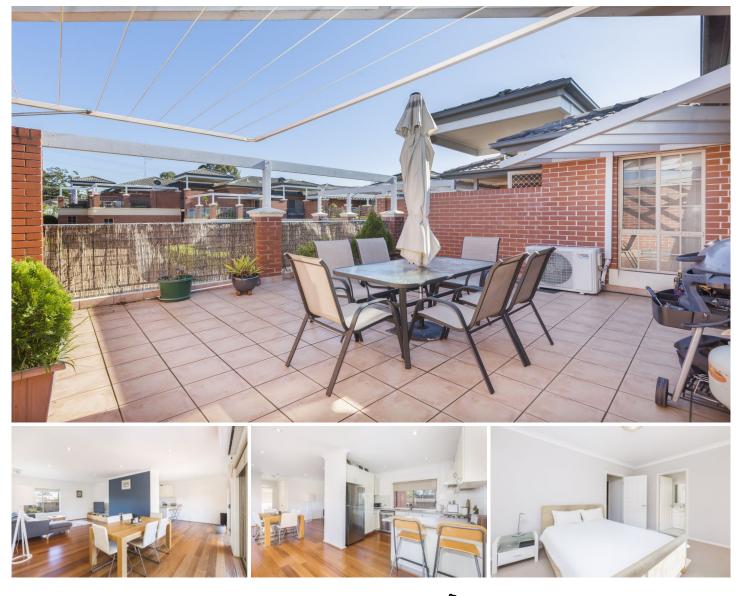

## 17/34 Hotham Road GYMEA NSW

This large and modern 2 bedroom top floor villa style apartment offers light and bright open plan interiors with a seamless indoor outdoor flow and sunny North/West Aspect. Located within short distance distance to both Gymea Village and South Village shopping center.

- Large combined living and dining with timber floor boards, air conditioning and lots of natural light

- Fully equip kitchen with stainless steel appliances, dishwasher and breakfast bar

- Two double bedrooms with built in wardrobes, ample natural light and master with ensuite

Neat and tidy main bathroom offers both bath and shower
Large sun drenched balcony, perfect for relaxing in the sun or entertaining