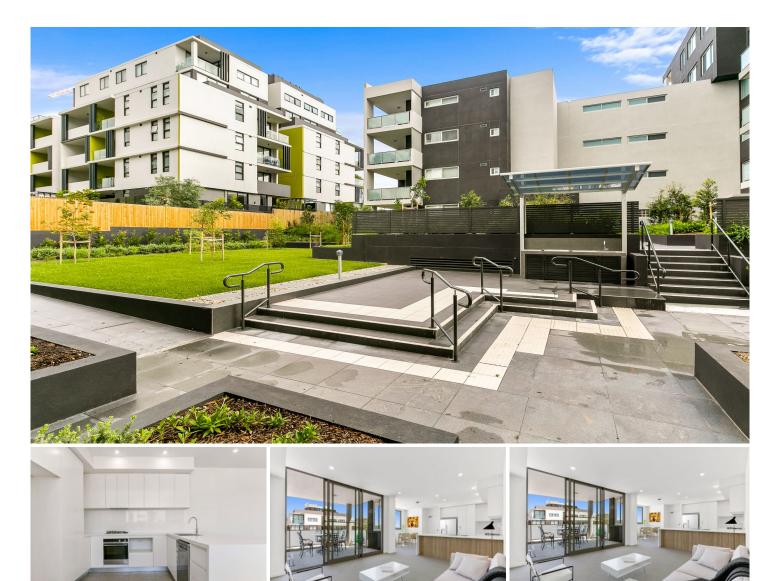

## 404/10 Pinnacle Street MIRANDA NSW

Situated in the heart of Miranda are these functional yet sophisticated apartments, offering spacious light filled interiors, all the modern inclusions and secure lift access. Be one of the first to inspect as it will not last long.

## Featuring:

Spacious open plan living w/ ducted split system air conditioning

Double size bedrooms all w/ mirrored built in robes Sleek gourmet kitchen with stainless steel appliances Luxury & affordable gas cooking, heating & hot water Over sized bathrooms, main w/ ensuite

Internal laundry with dryer included

Two allocated car spaces, storage cage & lift access