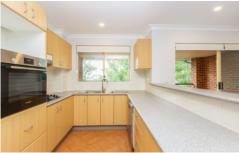

2 great size bedrooms, both with mirrored built in wardrobes, ceiling fans and brand new plantation shutters Open plan kitchen with brand new appliances, gas cooking and dishwasher plus lots of bench and cupboard space Large "L" shaped living area with ceiling fans opens onto large undercover, private and leafy, sun drenched balcony