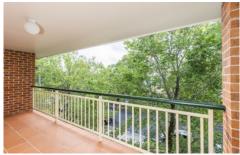

2 great size bedrooms, both with mirrored built in wardrobes, ceiling fans and brand new plantation shutters Open plan kitchen with brand new appliances, gas cooking and dishwasher plus lots of bench and cupboard space Large "L" shaped living area with ceiling fans opens onto large undercover, private and leafy, sun drenched balcony