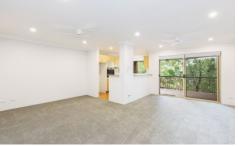

2 great size bedrooms, both with mirrored built in wardrobes, ceiling fans and brand new plantation shutters Open plan kitchen with brand new appliances, gas cooking and dishwasher plus lots of bench and cupboard space Large "L" shaped living area with ceiling fans opens onto large undercover, private and leafy, sun drenched balcony