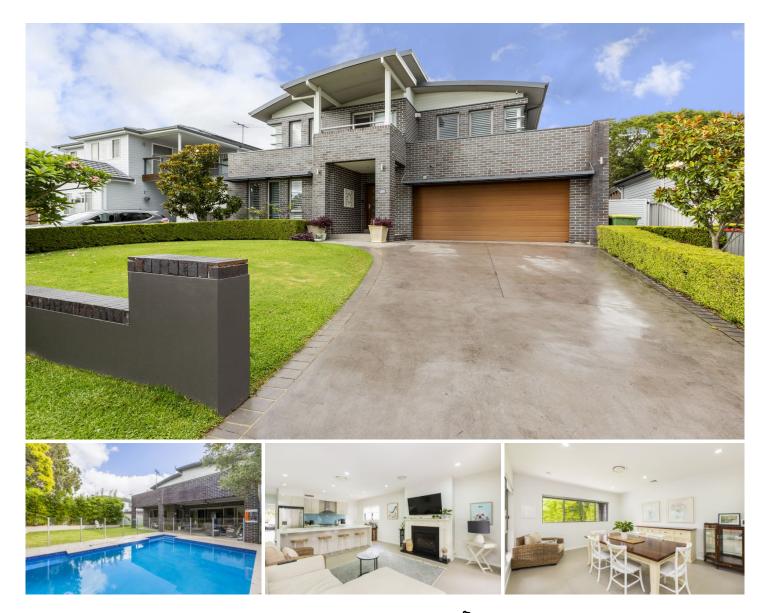

## 20 Carter Crescent GYMEA BAY NSW

A rare opportunity to occupy this stunning home in a family friendly cul-se-sac. Boasting multiple expansive living areas, 5 bedrooms, 3 bathrooms and a spectacular pool in entertainers backyard. Option for partly furnished, double garage not included, available from 10th March 2022 on a lease to 11th December 2022.

- 4 separate and oversized living zones, air conditioning throughout, plantation shutters

- 5 Large bedrooms, 2 with walk in wardrobes and master with ensuite and balcony

- 3 beautiful, light and bright bathrooms, options for both bath and shower

- Stunning open plan kitchen with walk in pantry, gas cooking and large breakfast bar