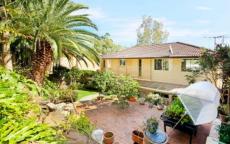

## 7 Ingrid Road KAREELA NSW

Located in a desirable tree lined street, sits this North facing expansive family home with two separate, air conditioned living areas, 3 double bedrooms and a private, leafy and sun drenched backyard. Located in a quiet suburb, close to shops, restaurants and cafes, this family home is not one to miss.

## Featuring

- Kitchen with ample storage and second kitchenette
- Two large bathrooms, one featuring oversized spa bath
- Double sized bedrooms, all with built in robes
- Separate living areas on each level of the home
- Sun drenched North facing balcony and a leafy backyard
- Pets may be considered upon application