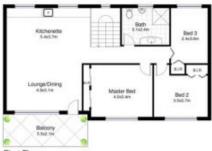

tree lined street, sits this North facing expansive family home with two separate, air conditioned living areas, 3 double bedrooms and a private, leafy and sun drenched backyard. Located in a quiet suburb, close to shops, restaurants and cafes, this family home is not one to miss.

## Featuring

- Kitchen with ample storage and second kitchenette
- Two large bathrooms, one featuring oversized spa bath
- Double sized bedrooms, all with built in robes
- Separate living areas on each level of the home
- Sun drenched North facing balcony and a leafy backyard
- Pets may be considered upon application

3 🔄 2 📛 2 🖨

Type : House

**View**: https://www.jreproperty.com.au/lease/nsw/sutherl and/kareela/residential/house/7487903



Natalie McHugh 02 9540 2222

## For full version visit the website



First Floor





## 7 Ingrid Road, Kareela

DISCLAIMER: This is for illustrative purposes only. All dimensions are approximate and it does not constitute part of any legal documents.