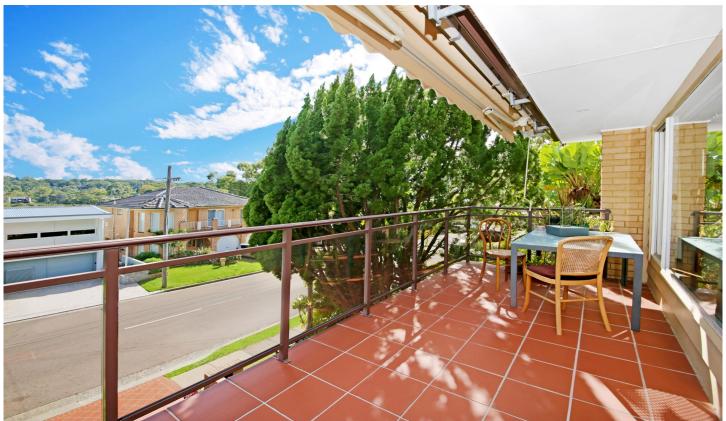

## 7 Ingrid Road KAREELA NSW

Located in a desirable tree lined street, sits this North facing expansive family home with two separate, air conditioned living areas, 3 double bedrooms and a private, leafy and sun drenched backyard. Located in a quiet suburb, close to shops, restaurants and cafes, this family home is not one to miss.

## Featuring

- Kitchen with ample storage and second kitchenette
- Two large bathrooms, one featuring oversized spa bath
- Double sized bedrooms, all with built in robes
- Separate living areas on each level of the home
- Sun drenched North facing balcony and a leafy backyard
- Pets may be considered upon application