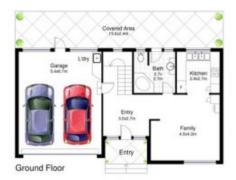

eet, sits this North facing expansive family home with two separate, air conditioned living areas, 3 double bedrooms and a private, leafy and sun drenched backyard. Located in a quiet suburb, close to shops, restaurants and cafes, this family home is not one to miss.

## Featuring

- Kitchen with ample storage and second kitchenette
- Two large bathrooms, one featuring oversized spa bath
- Double sized bedrooms, all with built in robes
- Separate living areas on each level of the home
- Sun drenched North facing balcony and a leafy backyard
- Pets may be considered upon application

3 🔄 2 📛 2 🖨

Type : House

**View**: https://www.jreproperty.com.au/lease/nsw/sutherl and/kareela/residential/house/7487903



Natalie McHugh 02 9540 2222

## For full version visit the website



First Floor





## 7 Ingrid Road, Kareela

DISCLAIMER: This is for illustrative purposes only. All dimensions are approximate and it does not constitute part of any legal documents.