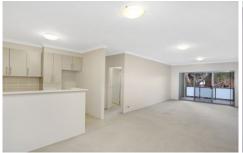

## Featuring;

- Both bedrooms with built in wardrobes, master with ensuite and balcony access
- Modern kitchen with s/s appliances, gas cooking & dishwasher
- Full sized main bathroom with seperate bath and shower
- Oversized open plan living and dining area flowing out to a private balcony