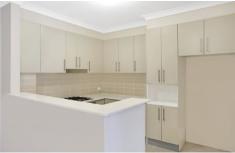

## Featuring;

- Both bedrooms with built in wardrobes, master with ensuite and balcony access
- Modern kitchen with s/s appliances, gas cooking & dishwasher
- Full sized main bathroom with seperate bath and shower
- Oversized open plan living and dining area flowing out to a private balcony