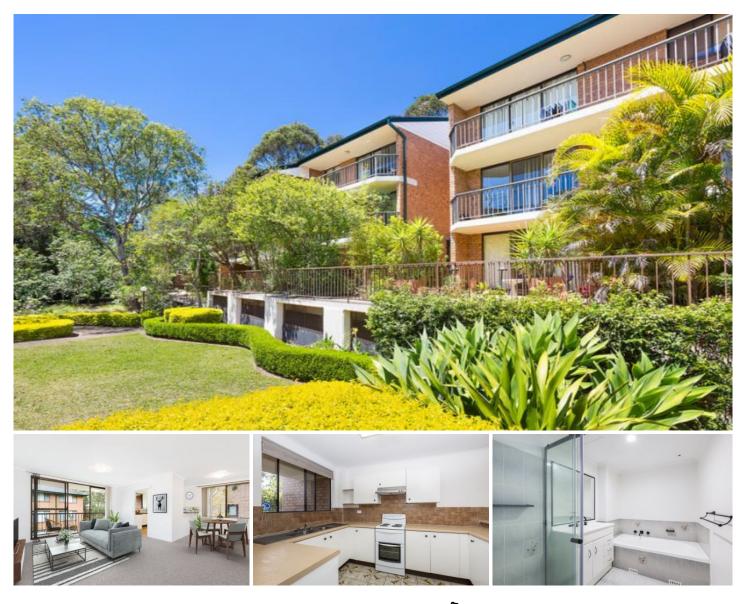

## 38/602-608 Princes Highway KIRRAWEE NSW

Ideally positioned at the rear of a secure complex with entrance via Flora Street, this first floor apartment offers an ideal location, spacious air conditioned living and only moments to South Village Shopping Mecca, transport, shopping and schools.

- Two large bedrooms both with mirrored wardrobes

- Light and bright lounge and dining opens onto sunny balcony

- Well maintained kitchen with breakfast bar and lots of storage

- Neat bathroom with both bath & shower with separate toilet

- Added convenience of an Internal laundry with storage space