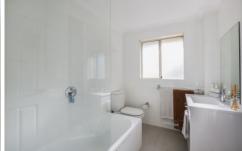

## Featuring:

- Two bedrooms well proportioned and provide built-in wardrobes and ceiling fans
- Updated kitchen appeals with stylish Caesarstone benchtop, plenty of cupboard space and dishwasher
- Light filled, north facing balcony with leafy surrounds
- Open plan lounge and dining with floating timber flooring, ceiling fans and split system air conditioning
- Updated bathroom with combined bath and shower