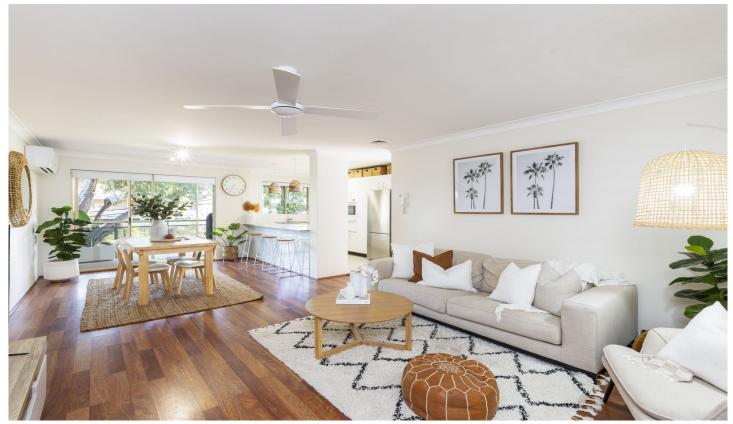

## 9/46-48 Talara Road GYMEA NSW

Stylishly upgraded to an impressive standard, this first floor apartment is generously scaled for entertaining and ideally situated for ease of living. With spacious and light interiors, it offers low maintenance and convenient living all within walking distance of Gymea train station, eateries, schools, TAFE.

## Featuring:

- Two bedrooms well proportioned and provide built-in wardrobes and ceiling fans
- Updated kitchen appeals with stylish Caesarstone benchtop, plenty of cupboard space and dishwasher
- Light filled, north facing balcony with leafy surrounds
- Open plan lounge and dining with floating timber flooring, ceiling fans and split system air conditioning
- Updated bathroom with combined bath and shower