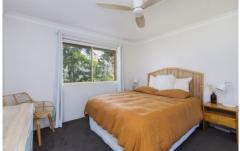

## Featuring:

- Two bedrooms well proportioned and provide built-in wardrobes and ceiling fans
- Updated kitchen appeals with stylish Caesarstone benchtop, plenty of cupboard space and dishwasher
- Light filled, north facing balcony with leafy surrounds
- Open plan lounge and dining with floating timber flooring, ceiling fans and split system air conditioning
- Updated bathroom with combined bath and shower