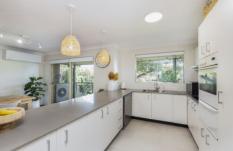

## Featuring:

- Two bedrooms well proportioned and provide built-in wardrobes and ceiling fans
- Updated kitchen appeals with stylish Caesarstone benchtop, plenty of cupboard space and dishwasher
- Light filled, north facing balcony with leafy surrounds
- Open plan lounge and dining with floating timber flooring, ceiling fans and split system air conditioning
- Updated bathroom with combined bath and shower