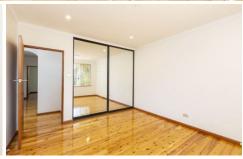

## Featuring:

- Four well sized bedrooms all with built-in wardrobes and ducted air conditioning
- Polished floorboards and skylights throughout
- Two separate living areas offering formal and informal dining
- Main bathroom with seperate bath and shower, skylight