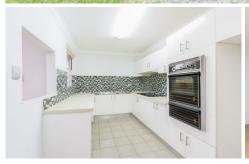

## Featuring:

- Renovated open plan kitchen, spacious living & dining
- Convenience of a single garage, bonus internal laundry
- Bathroom with separate bath & shower, separate toilet
- Breezy balcony offering stunning ocean glimpses
- High ceilings throughout, both bedrooms with built-ins
- Exceptional layout, positioned in a well-maintained complex