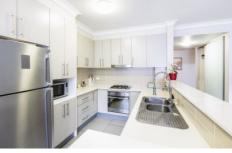

## Featuring:

- Two generous sized rooms both with built-in robes, master with ensuite and balcony
- Oversized lounge and dining area with bonus nook off kitchen open out to a large entertainers balcony
- Modern kitchen with gas appliances, dishwasher and granite benchtops