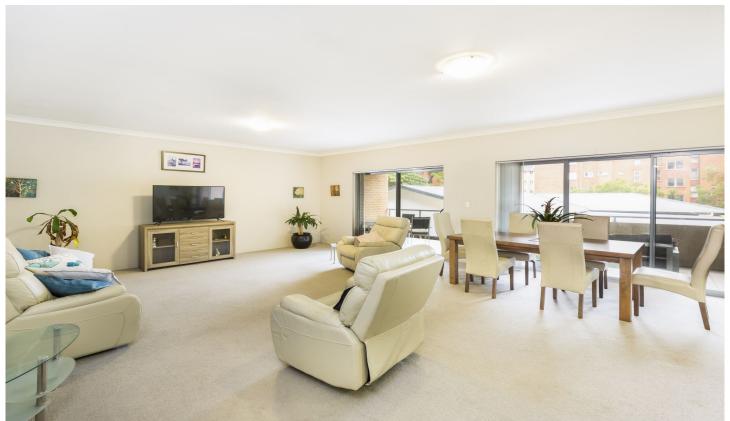

## 28/42 Talara Road GYMEA NSW

Resting in a peaceful cul-de-sac, offering a sunny north facing aspect is this expansively sized and stylishly appointed this second floor apartment. It offers substantial living areas that spill out to a private alfresco balcony perfect for entertaining. Promising premium comfort and delivering a cosmopolitan lifestyle with a short stroll to Gymea train station, schools and cafe's.

## Featuring:

- Two generous sized rooms both with built-in robes, master with ensuite and balcony
- Oversized lounge and dining area with bonus nook off kitchen open out to a large entertainers balcony
- Modern kitchen with gas appliances, dishwasher and granite benchtops