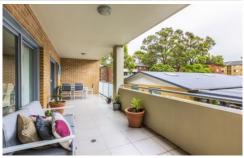

## 28/42 Talara Road GYMEA NSW

Resting in a peaceful cul-de-sac, offering a sunny north facing aspect is this expansively sized and stylishly appointed this second floor apartment. It offers substantial living areas that spill out to a private alfresco balcony perfect for entertaining. Promising premium comfort and delivering a cosmopolitan lifestyle with a short stroll to Gymea train station, schools and cafe's.

## Featuring:

- Two generous sized rooms both with built-in robes, master with ensuite and balcony
- Oversized lounge and dining area with bonus nook off kitchen open out to a large entertainers balcony
- Modern kitchen with gas appliances, dishwasher and granite benchtops