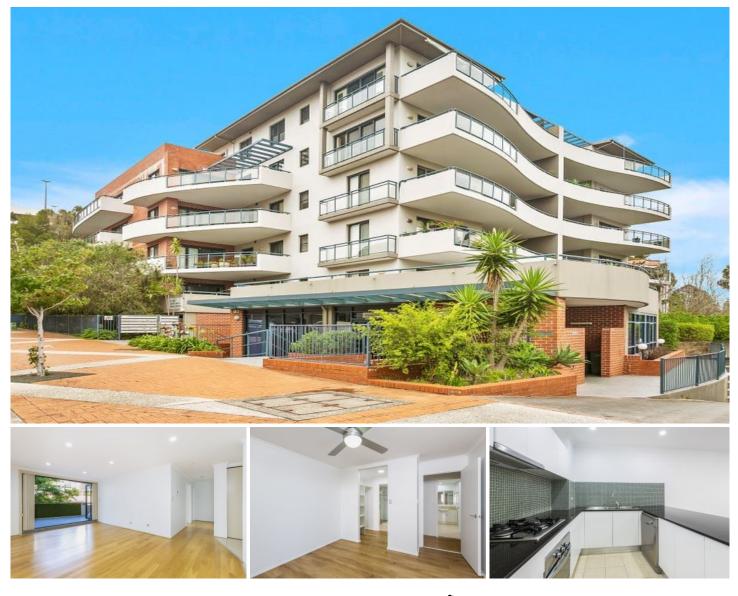

## 407/21 Urunga Parade MIRANDA NSW

This spacious and bright apartment offers an open-plan living, timber flooring and a great-sized, facing balcony providing plenty of room for outdoor entertaining. It offers a convenient lifestyle, being only footsteps away from doctors, restaurants, Miranda train station and Westfield Miranda.

## Featuring:

- Both bedrooms have ceiling fans, built-ins, the main with ensuite

- Living and dining area with timber flooring and brand new split system air conditioning

- Modern kitchen with gas cooking, stainless appliances & dishwasher
- A full main bathroom with seperate bath and shower