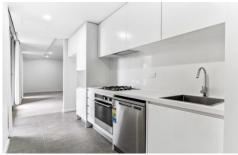

## Featuring:

- Spacious living and dining w/ ducted split system air conditioning
- Double sized bedroom w/ mirrored built in wardrobe
- Sleek gourmet kitchen with stainless steel appliances
- Luxury & affordable gas cooking, heating & hot water
- Modern bathroom and convenient internal laundry
- One allocated car space in secure basement with storage cage
- Private entertainers balcony