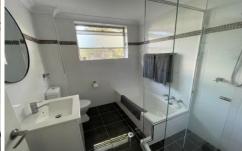

## Featuring:

Modern kitchen finishes, dishwasher included Split system a/c in living room, timber floorboards throughout

New carpet in bedrooms, main bedroom with built-in robe Newly renovated bathroom with modern finishes and bath Internal laundry with built on extra storage space