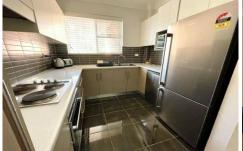

## Featuring:

Modern kitchen finishes, dishwasher included Split system a/c in living room, timber floorboards throughout

New carpet in bedrooms, main bedroom with built-in robe Newly renovated bathroom with modern finishes and bath Internal laundry with built on extra storage space