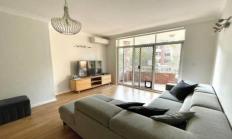

## Featuring:

Modern kitchen finishes, dishwasher included Split system a/c in living room, timber floorboards throughout

New carpet in bedrooms, main bedroom with built-in robe Newly renovated bathroom with modern finishes and bath Internal laundry with built on extra storage space