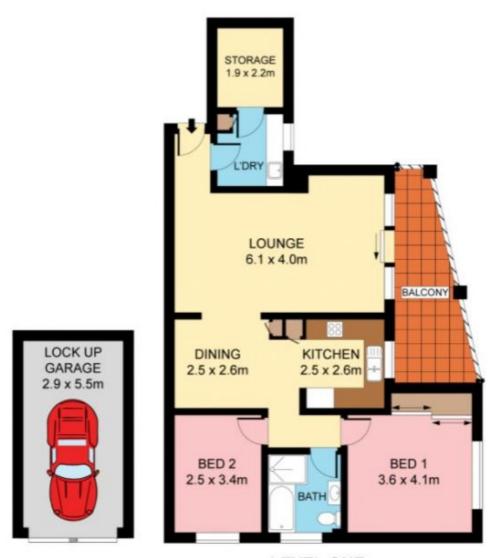

## 5/35-37 Talara Road GYMEA NSW

Situated in a secured complex of 12, in a sought after location, with Gymea Village and Hazelhurst Art Gallery at your doorstep and walking distance to Gymea train station this property is not one to miss. Featuring light, bright interiors, modern kitchen appliances including dishwasher, newly renovated bathroom and a sunny northerly aspect.

## Featuring:

Modern kitchen finishes, dishwasher included Split system a/c in living room, timber floorboards throughout

New carpet in bedrooms, main bedroom with built-in robe Newly renovated bathroom with modern finishes and bath Internal laundry with built on extra storage space