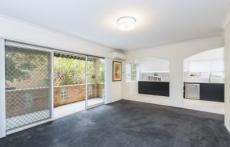

## Featuring:

- Main bedroom with walk in robe and ensuite
- Second and third bedrooms, one with mirrored built in
- Open plan living and dining which flows out to a large undercover entertainers balcony
- Split system air conditioning unit in living area
- Renovated kitchen with Smeg appliances and stone benchtop
- Neat and tidy main bathroom with separate bath and