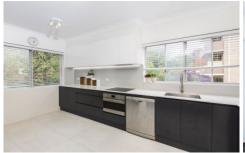

## Featuring:

- Main bedroom with walk in robe and ensuite
- Second and third bedrooms, one with mirrored built in
- Open plan living and dining which flows out to a large undercover entertainers balcony
- Split system air conditioning unit in living area
- Renovated kitchen with Smeg appliances and stone benchtop
- Neat and tidy main bathroom with separate bath and