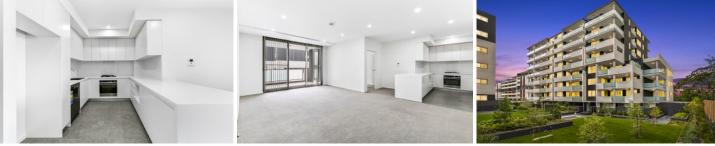

## Featuring:

Spacious open plan living w/ ducted air conditioning Double size bedrooms both w/ mirrored built in robes Sleek gourmet kitchen with stainless steel appliances Luxury & affordable gas cooking, heating & hot water Over sized bathrooms, full sized bath main w/ ensuite Private entertainers balconies, north facing Two allocated car spaces and a storage cage Unfortunately pets will not be considered