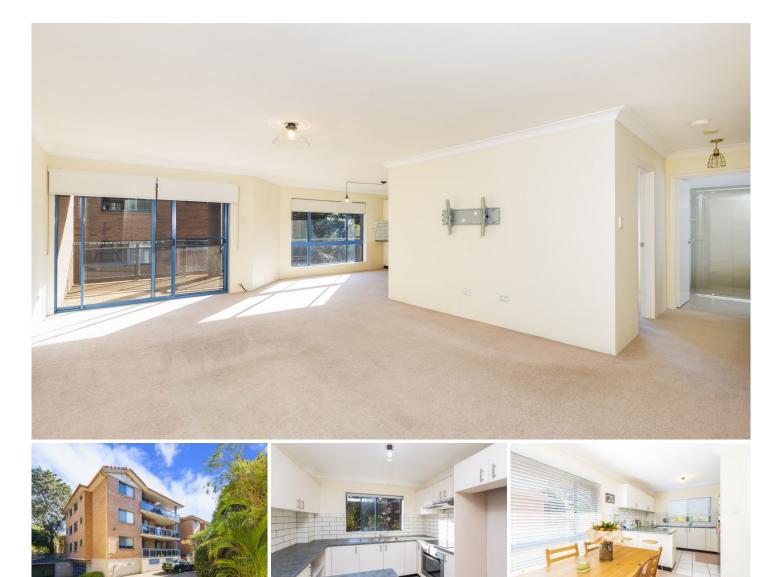

## 14/610 Princes Highway KIRRAWEE NSW

Set on the second floor of a modern security building, this north facing apartment offers a light filled retreat with a generous sense of space and privacy. With access via Flora St, it is a short stroll to the popular 'South Village' complex and all it has to offer including supermarkets, restaurants and eateries.

## Featuring:

- Two bedrooms, main bedroom with built-in wardrobe
- Renovated kitchen with stainless steel appliances
- Modern bathroom with separate bath and shower
- Light filled and spacious open plan living/ dining area
- Internal laundry with second toilet, double car garage
- Balcony for entertaining, positioned in a security block
- 12 month lease