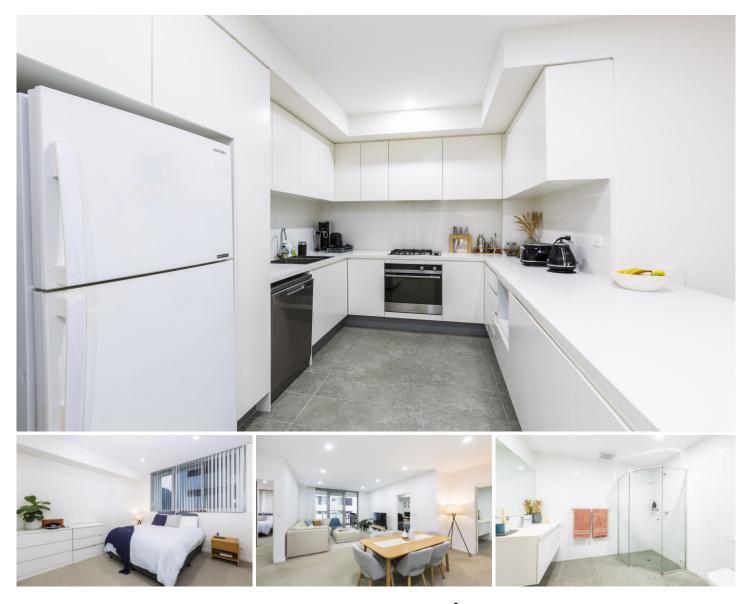

## 210/46 Pinnacle Street MIRANDA NSW

Situated in the heart of Miranda are these functional yet sophisticated 2 bedroom apartments, offering spacious light filled interiors, all the modern inclusions and secure lift access. Be one of the first to inspect as it will not last long.

## Featuring:

- Spacious open plan living w/ ducted split system air conditioning
- Double size bedrooms all w/ mirrored built in robes
- Sleek gourmet kitchen with stainless steel appliances
- Luxury & affordable gas cooking, heating & hot water
- Over sized bathrooms, full sized bath, main w/ ensuite
- Private entertainers balcony, perfect for the entertainer
- Two allocated car spaces depending on unit, storage cage & lift access