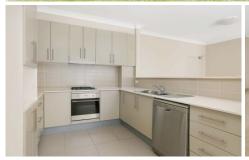

## Featuring:

- Two double sized rooms both with built-in robes, master with ensuite
- Oversized lounge and dining area, carpet throughout, spilling onto large balcony
- Modern kitchen with gas appliances, dishwasher and granite benchtops