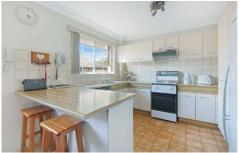

Combined living area leading to main balcony Spacious north facing kitchen, ample storage Built-ins to both bedrooms, main with balcony Well maintained bathroom with bath and shower Large internal laundry with storage, 2 balconies Single lock up garage and visitor parking provided