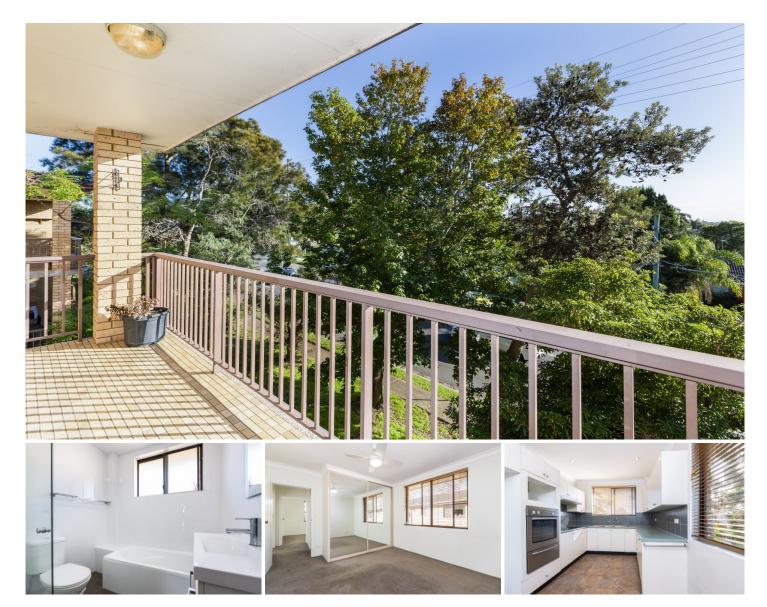

## 3/162-164 Port Hacking Road SYLVANIA NSW

\*\*Entrance via Box Road\*\* This perfectly positioned, north facing apartment offers sun filled interiors throughout, with a spacious living/dining area and a recently renovated bathroom. Enjoy a short stroll to Sylvania Waters cafe and sporting fields, and a short drive to Southgate shopping center, this property is not one to miss.

## Featuring:

Spacious living and dining, flowing onto north facing balcony

Kitchen with ample storage and Westinghouse appliances Recently renovated bathroom and Internal laundry Two generous bedrooms, main bedroom with built in robe Quietly set away from the street, entry via Box Road Single lock up garage, security complex