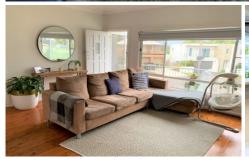

- Light filled and air conditioned living room with floor boards throughout
- Spacious separate dining opening onto entertainers undercover patio
- Kitchen with ample bench and cupboard space overlooking the backyard