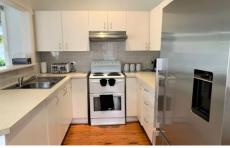

- Light filled and air conditioned living room with floor boards throughout
- Spacious separate dining opening onto entertainers undercover patio
- Kitchen with ample bench and cupboard space overlooking the backyard