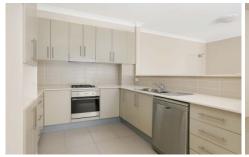

## Featuring:

Master bedroom with ensuite & walk in wardrobe Modern kitchen with s/s appliances & dishwasher Open plan combined living flows to large courtyard Added convenience of an internal laundry w/ dryer Well maintained security complex with lift access Ideal ground floor position, double lock up garage