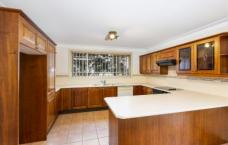

- Extra large kitchen with an abundance of storage and breakfast buffet, opens onto backyard
- Huge living room with bay windows, adjoins to separate dining room
- 3 great size bedrooms, all with mirrored built in wardrobes, 2 with balcony and master with ensuite
- Spacious main bathroom with both shower and luxury of a